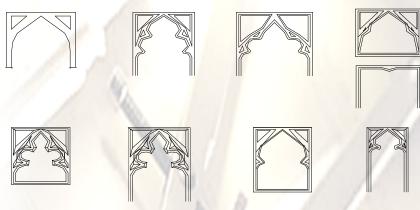

# CONSOLE CASE

Regardless of stop control, keyboard options, or bench options, the case of your new console can be furnished with simple and elegant plain exterior panels, recessed panels, raised panels or even custom carved panels. Some examples are provided below for carved panels, but please do not limit yourself to these few examples, carvings can be made to match any type of molding for a true custom

# EXAMPLES OF CARVED CONSOLE PANELS

Functionality of your new console is of the utmost importance. As the instrumentalist, your feedback on how you use the instrument and the controls help the builder to provide a console that truly suits your needs. Often overlooked is the overall dimensions of the console. Use the following template to gather height, width, and depth of your current console and please address these issues with your builder. It may be important to be able to see over the console to direct choirs, small ensembles or instrumentation.